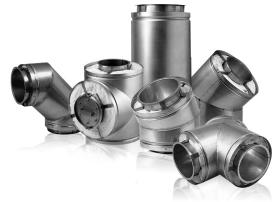

# Save time and money with SELKIRK commercial venting:

- Factory-built for high quality
- Fully welded linear seam
- Stainless steel construction with options available for less corrosive applications
- 5" to 52" diameter (ID) single wall and double wall models
- · Low material and labor costs
- Simple and quick to install with ½" Vanstone flange and bolted v-band joint connections
- No on-site field welding
- Engineering support for design services
- · Backed by industry-leading warranty

Each SELKIRK component is shipped complete and ready for installation, which includes vee bands, outer channel band enclosures for double wall models and all the necessary hardware.

For nearly a century, professional installers have relied on and trusted Selkirk's factory-built chimney and venting systems.