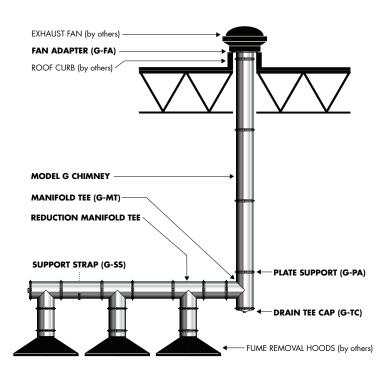

## LABORATORY FUME VENTING APPLICATIONS

TYPICAL FUME HOOD APPLICATION SELKIRK MODEL G SINGLE WALL

#### **SELKIRK A Better Solution**

Modular, factory-built ventilation offers a better way to exhaust laboratory fumes.

Similar to boiler flue pressure stack, engine/generator exhaust and grease duct applications, SELKIRK factory-built systems are engineered with flanged joints, designed for both quick assembly and pressure sealing capabilities. Options include insulated piping components as well as an array of structural accessories needed for support and attachment to building structures.

Each SELKIRK component is shipped complete and ready for installation, which includes vee bands, outer channel band enclosures for double wall models and all the necessary hardware.

For nearly a century, professional installers have relied on and trusted Selkirk's factory-built chimney and venting systems.