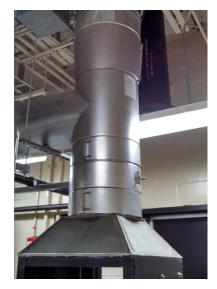

## LABORATORY FUME VENTING APPLICATIONS

TYPICAL FUME HOOD APPLICATION SELKIRK MODEL G SINGLE WALL

A LOT OF THINGS GO WRONG IN YOUR AVERAGE WORKDAY.

THIS WON'T BE ONE OF THEM.

Laboratory fume hood applications shown with SELKIRK factory-built double wall and single wall venting.

Example layout shown with SELKIRK ventilation.

#### **Application**

Laboratory fume venting for commercial and industrial environments.