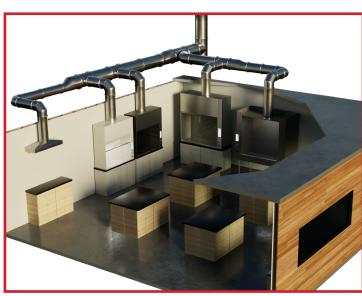

## LABORATORY FUME VENTING APPLICATIONS

TYPICAL FUME HOOD APPLICATION SELKIRK MODEL G SINGLE WALL

A LOT OF THINGS GO WRONG IN YOUR AVERAGE WORKDAY.

THIS WON'T BE ONE OF THEM.

Laboratory fume hood applications shown with SELKIRK factory-built double wall and single wall venting.

Example layout shown with SELKIRK ventilation.

#### **Application**

Laboratory fume venting for commercial and industrial environments.

#### **SELKIRK A Better Solution**

Modular, factory-built ventilation offers a better way to exhaust laboratory fumes.

Similar to boiler flue pressure stack, engine/generator exhaust and grease duct applications, SELKIRK factory-built systems are engineered with flanged joints, designed for both quick assembly and pressure sealing capabilities. Options include insulated piping components as well as an array of structural accessories needed for support and attachment to building structures.