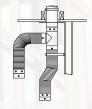

Be sure to read the Model EFC installation instructions carefully.

Typical EFC Flexible Gas Vent Connector Installations.

90° OFFSET W/TEE

THRU THE WALL TO OVAL TYPE B GAS VENT

COMBINED VENT THRU CEILING

© 2022 Selkirk. All rights reserved. MBEFCF-W 04/2022 Visit our NEW website! <a href="www.selkirkcorp.com">www.selkirkcorp.com</a>, <a href="www.selkirkcorp.com">www.selkirkco