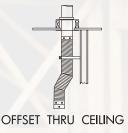

Be sure to read the Model EFC installation instructions carefully.

Typical EFC Flexible Gas Vent Connector Installations.

90° OFFSET W/TEE

THRU THE WALL TO OVAL TYPE B GAS VENT

COMBINED VENT THRU CEILING

© 2022 Selkirk. All rights reserved. MBEFCF-W 04/2022 Visit our NEW website! <a href="www.selkirkcorp.com">www.selkirkcorp.com</a>, <a href="www.selkirkcorp.com">www.selkirkco