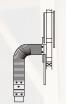

Be sure to read the Model EFC installation instructions carefully.

Typical EFC Flexible Gas Vent Connector Installations.

90° OFFSET W/TEE

THRU THE WALL TO OVAL TYPE B GAS VENT

COMBINED VENT THRU CEILING

© 2022 Selkirk. All rights reserved. MBEFCF-W 04/2022 Visit our NEW website! <a href="www.selkirkcorp.com">www.selkirkcorp.com</a>, <a href="www.selkirkcorp.com">www.selkirkco