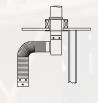

Be sure to read the Model EFC installation instructions carefully.

Typical EFC Flexible Gas Vent Connector Installations.

90° OFFSET W/TEE

THRU THE WALL TO OVAL TYPE B GAS VENT

COMBINED VENT THRU CEILING

© 2022 Selkirk. All rights reserved. MBEFCF-W 04/2022 Visit our NEW website! <a href="www.selkirkcorp.com">www.selkirkcorp.com</a>, <a href="www.selkirkcorp.com">www.selkirkco