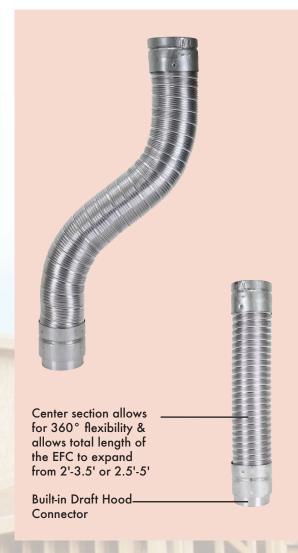

#### **Feature**

- Eliminates the guesswork for a simple & quick installation
- Expands 2' to 3.5' or 2.5' to 5'
- Integrated Draft Hood Connector
- Limited Lifetime Warranty
- 360° Flexibility

This Model EFC Expandable Flexible Gas Vent Connector system eliminates the need for elbows and greatly simplifies most gas appliance vent installations.

The Model EFC is available in 3" & 4" diameters and can expand from two feet (2') to three and a half feet (3.5') or from two and a half feet (2.5') to five feet (5').