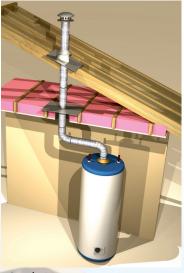

### We make connecting to Type B Gas Vent... Simple.

21 to 3.51 or 2.51 to 51

Single Vent

**Combined Vent** 

The Selkirk® Model EFC Expandable Flexible Gas Vent Connector is designed for use with gas-fired appliances equipped with draft hoods and other appliances listed for use with Type B Gas Vent.

This Model EFC Expandable Flexible Gas Vent Connector system eliminates the need for elbows and greatly simplifies most gas appliance vent installations.

The Model EFC is available in 3" & 4" diameters and can expand from two feet (2') to three and a half feet (3.5') or from two and a half feet (2.5') to five feet (5').