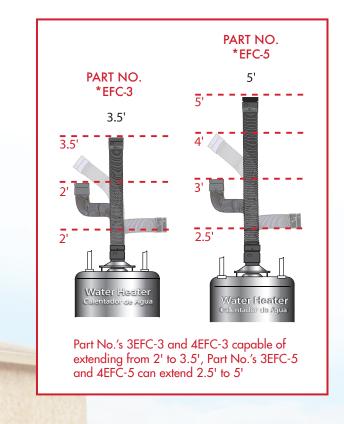

This Model EFC Expandable Flexible Gas Vent Connector system eliminates the need for elbows and greatly simplifies most gas appliance vent installations.

The Model EFC is available in 3" & 4" diameters and can expand from two feet (2') to three and a half feet (3.5') or from two and a half feet (2.5') to five feet (5').

| Size | Product No.     | Part No. | Description                 |
|------|-----------------|----------|-----------------------------|
| 3"   | 1 <i>7</i> 3036 | 3EFC-3   | 3" (2'-3.5') Flex Connector |
| 3"   | 173060          | 3EFC-5   | 3" (2.5'-5') Flex Connector |
| 4'   | 174036          | 4EFC-3   | 4" (2'-3.5') Flex Connector |
| 4'   | 174061          | 4EFC-5   | 4" (2.5'-5') Flex Connector |