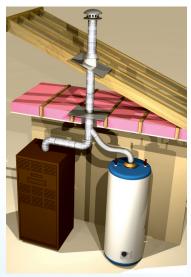

### We make connecting to Type B Gas Vent... Simple.

21 to 3.51 or 2.51 to 51

Single Vent

**Combined Vent** 

The Selkirk® Model EFC Expandable Flexible Gas Vent Connector is designed for use with gas-fired appliances equipped with draft hoods and other appliances listed for use with Type B Gas Vent.

This Model EFC Expandable Flexible Gas Vent Connector system eliminates the need for elbows and greatly simplifies most gas appliance vent installations.

The Model EFC is available in 3" & 4" diameters and can expand from two feet (2') to three and a half feet (3.5') or from two and a half feet (2.5') to five feet (5').