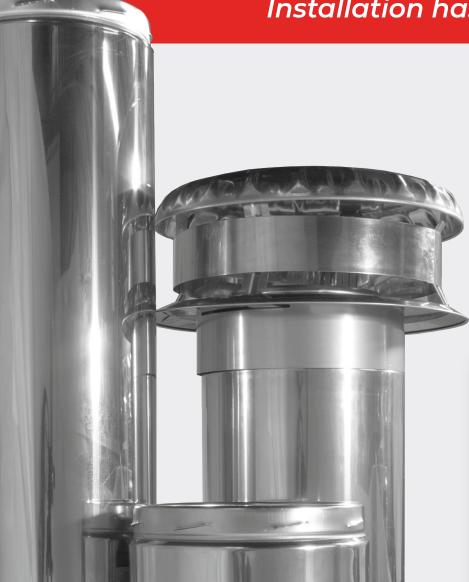

## Installation has never been easier!

A twist-lock stainless steel coupler system with 1-inch overlap makes installation simple and quick.

1" insulated wall thickness

Laser-welded outer and inner seams create a sleek, smooth, clean look.

Stainless steel inner lining and outer casing provide fast venting of combustion products.

2" safety clearance from combustible materials

Tested and Certified to UL 103 Type HT

All the components that you expect and need:

- Anchor Plate
- Lengths: 48", 36", 24", 18", 12", 8"
- 12" Adjustable Length
- Elbows: 15°, 30° (45° elbow available in Canada)
- Supports: Wall, Roof
- Shields, Firestops, and Braces
- Ventilated Flashings
- · Chimney Cap