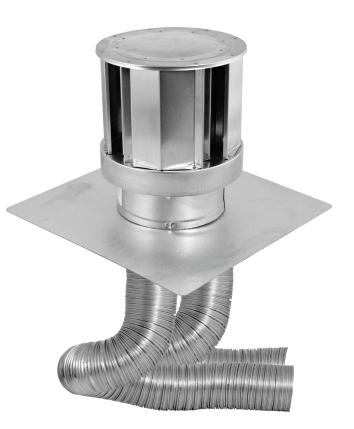

## **New Selkirk Co-Linear Insert Kits**

- Use when installing a direct vent co-linear gas insert into a masonry chimney
- Easy installation saves time and labor costs
- Kit Includes:
  - High Wind Termination Cap with 18" x 18" base plate
  - Two 35 foot Aluminum Flexible Liner Lengths > Exhaust identified with red tape at both ends
  - Clamps
  - Hardware Pack

• Choose from the two kits listed below:

| 1604633 | 4DT-33IK35VB | 4 x 6 5/8" | 3"/3" 35' Aluminum Flex Length / Cap Kit |
|---------|--------------|------------|------------------------------------------|
| 1604634 | 4DT-34IK35VB | 4 x 6 5/8" | 4"/3" 35' Aluminum Flex Length / Cap Kit |

Note: Cap only available with the new Co-Linear Insert Kit.